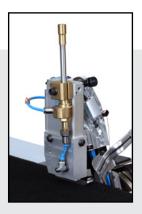

### **APPLICATIONS :**

This model allows to sew external or internal curves even of a small diameter. The machine is always fitted with a pneumatic footlift and tension opener to make it easier to manipulate the carpet while sewing.

#### **ALWAYS INCLUDED :**

carburated feeddog + pneumatic footlift

#### **OPTIONS** Strongly advised :

- RPE/DK2500 : external density adjuster to change n° of stitches
- TA/DK2500 : teflon coated upper table
- FH/DK2500 : oil filter
- SET 30566 : tape binder
- MEM/DK2500 : electronic motor
- NCV/DK2500 : to cool the needle