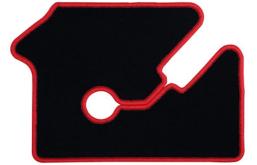

### **APPLICATIONS :**

This model allows to sew external or internal curves even of a small diameter. The machine is always fitted with a pneumatic footlift and tension opener to make it easier to manipulate the carpet while sewing.

S2: Model DK2500AHC/3: 3 threads.

This completely new and revised model has many advantages compared to the previous TITAN DK 2500AG model.

- It can sew carpets with smaller inside radius
- Thicker qualities of carpets
- Better visibility for the operator
- Easier to operate with new pneumatic foot
- Easier threating and improved sewing quality
- Combined with electronic motor (MEM) it can perfectly sew square corners