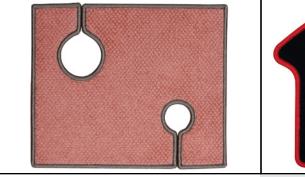

### **APPLICATIONS :**

This model allows to sew external or internal curves even of a small diameter. The machine is always fitted with a pneumatic footlift and tension opener to make it easier to manipulate the carpet while sewing.

S2: Model DK2500AHC/3: 3 threads.

This completely new and revised model has many advantages compared to the previous TITAN DK 2500AG model.

- It can sew carpets with smaller inside radius
- Thicker qualities of carpets
- Better visibility for the operator
- Easier to operate with new pneumatic foot
- Easier threating and improved sewing quality
- Combined with electronic motor (MEM) it can perfectly sew square corners