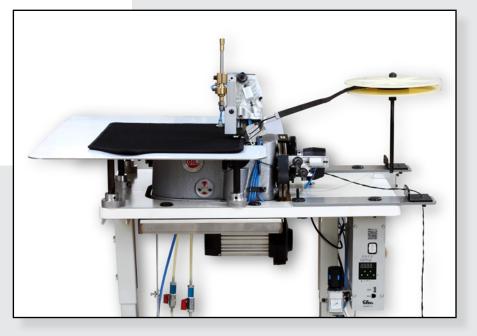

# TITAN DK2500AHC Overedging Car Carpets

### **APPLICATIONS :**

This model allows to sew external or internal curves even of a small diameter. The machine is always fitted with a pneumatic footlift and tension opener to make it easier to manipulate the carpet while sewing.

#### **SPECIFICATIONS:**

Speed : Stitch width : Density of stitches : Threads : 2800 stitches/min 10 mm-12 mm 1 to 10 stitches/cm all types of threads

#### **ALWAYS INCLUDED :**

carburated feeddog + pneumatic footlift