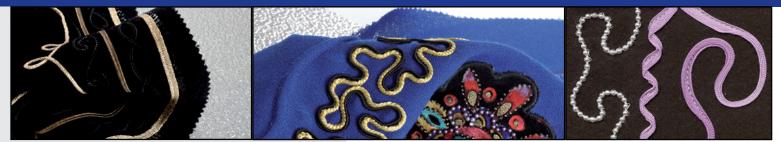

## **APPLICATIONS:**

The FD machine sews with a lock stitch all type of supplies: sequins (spangles) in string form, braid, ribbon, sparkling, cords etc, on all types of material (leather, lace, jersey). *-sample 1* Due to a special system the machine can also attach with a zigzag stitch beads (pearls) *-sample 2-* in string form or two (or more) supplies at once After transformation the machine can also work with two needles and make the pattern as seen in *sample 3* (nervures)