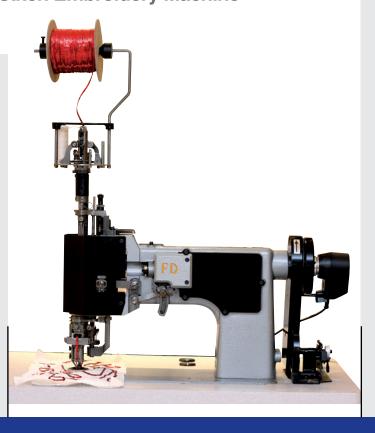

## **CORNELY**

## **APPLICATIONS:**

The FD machine sews with a lock stitch all type of supplies: sequins (spangles) in string form, braid, ribbon, sparkling, cords etc, on all types of material (leather, lace, jersey). *-sample 1* Due to a special system the machine can also attach with a zigzag stitch beads (pearls) *-sample 2-* in string form or two (or more) supplies at once After transformation the machine can also work with two needles and make the pattern as seen in *sample 3* (nervures)

## **SPECIFICATIONS:**

| Electronic motor: | always included                                                                           |
|-------------------|-------------------------------------------------------------------------------------------|
| Speed:            | 600 rpm                                                                                   |
| Weight:           | Head only + motor: Net weight: 51 kg / Gross weight: 63 kg<br>Complete: Net weight: 55 kg |